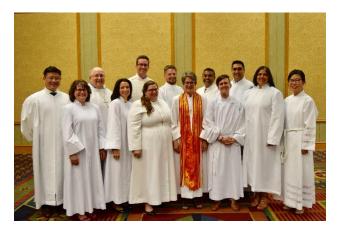

**The candidates for full membership and ordination as deacon or elder.** Pictured are (front row, left to right): Heewon Kim, Danice Loveridge, Bishop Sally Dyck, Lindsey Long Joyce, Mary Rawlinson, (back row, left to right): Hogun Kim, Laura Wilson Underwood, Matthew Krings, Calvin Haines, Jr.