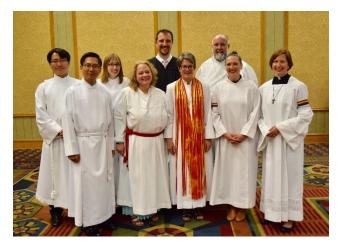

### 2017 ORDINATION AND COMMISSIONING CLASS

The candidates for provisional membership and commissioning as deacon or elder. Pictured are (front row, left to right): Kathy Wellman, Deborah Ingram, Erin Simmons, Bishop Sally Dyck, M. Barclay, Ayla Samson, Hyewon Hyon, (back row, left to right): Kihwan Choi, Matthew Smith, Daniel Cochran, Mark Schol, Scort Christy, Ashish Singh